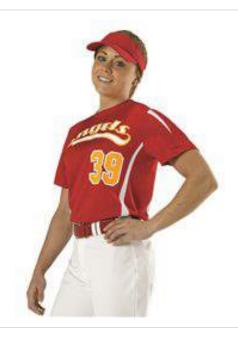

## Alleson Athletic - Women's Fast-Pitch Crew Neck Jersey - 506CAW

- 100% Extreme microfiber cationic colorfast polyester with moisture management fibers
- Solid color Extreme microfiber body
- Self-Material, contrast color side inserts (on both front and back)
- Semi-raglan shoulder with contrast color front sleeve inserts
- Two color self-material crossover crew neck
- Hemmed sleeve ends and scoop bottom